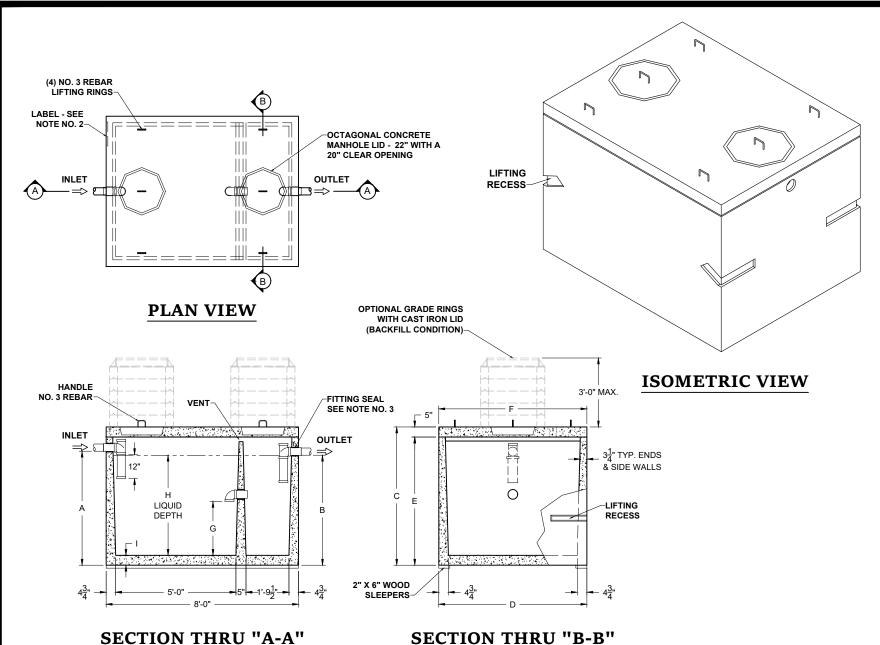

## PRODUCT NAME: SEPTIC TANK

DESCRIPTION: 750 THRU 1500 GALLONS WITH TWO MANHOLES/RISERS

DESIGN SPECIFICATIONS
DESIGN LOAD: PEDESTRIAN
(300 PSF)

WITH DRY SOIL CONDITIONS (WATER LEVEL BELOW TANK). SUITABLE SUB-BASE BEDDED WITH GRANULAR MATERIAL SHALL BE PREPARED TO HANDLE ANTICIPATED LOADS. FOR COMPLETE DESIGN AND PRODUCT INFORMATION, PLEASE CONTACT PRO-CAST PRODUCTS.

## NOTES:

- 1. REFER TO SPECIFICATION SHEET NO. S-201
- REFER TO SPECIFICATION SHEET NOS. S-251 & S-252 REFER TO SPECIFICATION
- SHEET NO. S-249
- 4. REFER TO SPECIFICATION SHEET NO. S-101.

| SCALE:      | 1/4"=1'-0" |            |  |  |  |  |
|-------------|------------|------------|--|--|--|--|
| DRAWN BY:   | TPC        | 09/14/2017 |  |  |  |  |
| REVISED BY: | JPL        | 04/19/2023 |  |  |  |  |
| CHECKED BY: |            |            |  |  |  |  |